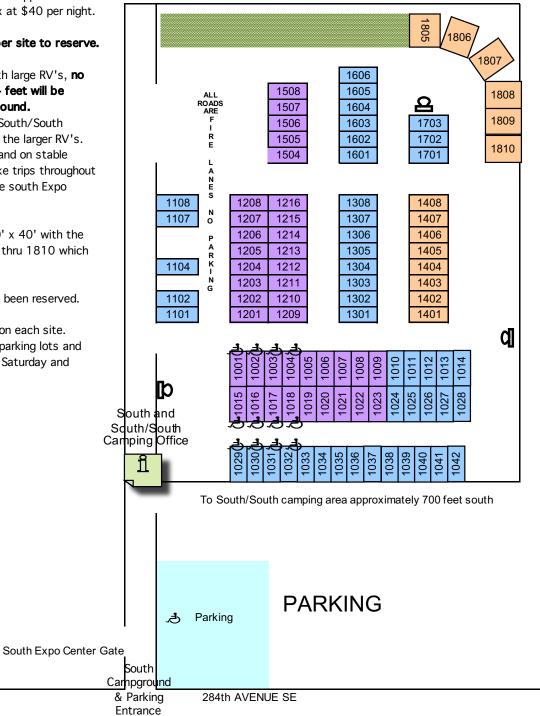

## 2024 South Campground July 26, 27, 28 & 29, 2024

## Site Notes: Map is NOT drawn to scale.

Dry camp. Appropriate forTents, RV's or Trailers at \$30 per night.

Tents only and one car at \$30 per night.

Power (10 AMP – will not support AC usage) via a junction box at \$40 per night.

## HC sites require a permit # per site to reserve.

Due to past year problems with large RV's, **no motor homes longer than 24 feet will be** allowed in the South Campground.

Sites have been added in the South/South campground to accommodate the larger RV's. These sites are much flatter and on stable ground. A shuttle bus will make trips throughout both Saturday & Sunday to the south Expo Center gate.

All sites are approximately 20' x 40' with the exception of tent sites 1805 thru 1810 which are 25' x 30'

Spaces without numbers have been reserved.

Only 1 vehicle will be allowed on each site. Extra vehicles will park in the parking lots and must pay appropriate fees on Saturday and Sunday.